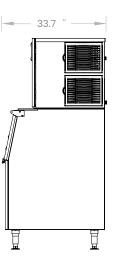

Intertek

Interte

GI-500

| MODL: GI-350                                   |                       |                       |                                    |                                      |                |                         |  |  |
|------------------------------------------------|-----------------------|-----------------------|------------------------------------|--------------------------------------|----------------|-------------------------|--|--|
| Exterior Dimension<br>(L x W x H / Inch )      | Output<br>(Ibs/24hrs) | Bin Capacity<br>(Ibs) | V/Hz                               | Power<br>(W)                         | Condenser Unit | Refrigerant             |  |  |
| 23.8 33.7×67.3                                 | 350                   | 275                   | 115/60                             | 780                                  | Air            | R290                    |  |  |
| Dimension of Main<br>Machine ( L x W x H / Inc |                       |                       | Net Weight of Main<br>Machine(Ibs) | Gross Weight of Main<br>Machine(Ibs) |                | Loading Qty (20GP/40GP) |  |  |
| 22.05×24.33×22.36                              | 25.79>                | <29.53×24.41          | 110                                | 11                                   | 9              | 26 / 52pcs              |  |  |

| MODL: GI-420                                   |                       |                                       |                                    |                      |                |                     |  |
|------------------------------------------------|-----------------------|---------------------------------------|------------------------------------|----------------------|----------------|---------------------|--|
| Exterior Dimension<br>( L x W x H / Inch )     | Output<br>(Ibs/24hrs) | Bin Capacity<br>(Ibs)                 | V/Hz                               | Power<br>(W)         | Condenser Unit | Refrigerant         |  |
| 23.8×33.7×67.3                                 | 420                   | 275                                   | 115/60                             | 919                  | Air            | R290                |  |
| Dimension of Main<br>Machine ( L x W x H / Ind | 0                     | nsionmm of Main<br>_ x W x H / Inch ) | Net Weight of Main<br>Machine(Ibs) | Gross Weig<br>Machin | i beo l        | ing Qty (20GP/40GP) |  |
| 22.05×24.33×22.36                              | 25.79×                | 29.53×24.41                           | 114                                | 12                   | 3              | 26 / 52pcs          |  |