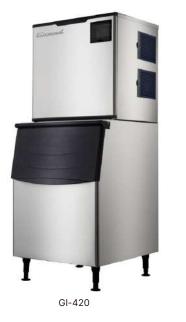

GRAND has the right to change specifications without furthe notice. Notice: No more than 7.87 inch for the drain (Unit:Inch)

• GI-420

| MODL: GI-420                                   |                       |                                       |                                    |                      |                |                     |  |
|------------------------------------------------|-----------------------|---------------------------------------|------------------------------------|----------------------|----------------|---------------------|--|
| Exterior Dimension<br>( L x W x H / Inch )     | Output<br>(Ibs/24hrs) | Bin Capacity<br>(Ibs)                 | V/Hz                               | Power<br>(W)         | Condenser Unit | Refrigerant         |  |
| 23.8×33.7×67.3                                 | 420                   | 275                                   | 115/60                             | 919                  | Air            | R290                |  |
| Dimension of Main<br>Machine ( L x W x H / Ind | 0                     | nsionmm of Main<br>_ x W x H / Inch ) | Net Weight of Main<br>Machine(Ibs) | Gross Weig<br>Machin | i beo l        | ing Qty (20GP/40GP) |  |
| 22.05×24.33×22.36                              | 25.79×                | 29.53×24.41                           | 114                                | 12                   | 3              | 26 / 52pcs          |  |