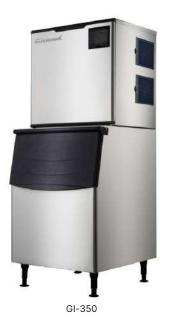

## • GI-350

Intertek

Interte

GI-500

| MODL: GI-350                                   |                       |                       |                                    |                                      |                |                         |  |  |
|------------------------------------------------|-----------------------|-----------------------|------------------------------------|--------------------------------------|----------------|-------------------------|--|--|
| Exterior Dimension<br>(L x W x H / Inch )      | Output<br>(Ibs/24hrs) | Bin Capacity<br>(Ibs) | V/Hz                               | Power<br>(W)                         | Condenser Unit | Refrigerant             |  |  |
| 23.8 33.7×67.3                                 | 350                   | 275                   | 115/60                             | 780                                  | Air            | R290                    |  |  |
| Dimension of Main<br>Machine ( L x W x H / Inc |                       |                       | Net Weight of Main<br>Machine(Ibs) | Gross Weight of Main<br>Machine(Ibs) |                | Loading Qty (20GP/40GP) |  |  |
| 22.05×24.33×22.36                              | 25.79>                | <29.53×24.41          | 110                                | 11                                   | 9              | 26 / 52pcs              |  |  |