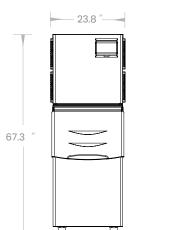

Intertek

Interte

GI-500

| MODL: GI-350                                   |                       |                       |                                    |                                      |                |                         |  |  |
|------------------------------------------------|-----------------------|-----------------------|------------------------------------|--------------------------------------|----------------|-------------------------|--|--|
| Exterior Dimension<br>(L x W x H / Inch )      | Output<br>(Ibs/24hrs) | Bin Capacity<br>(Ibs) | V/Hz                               | Power<br>(W)                         | Condenser Unit | Refrigerant             |  |  |
| 23.8 33.7×67.3                                 | 350                   | 275                   | 115/60                             | 780                                  | Air            | R290                    |  |  |
| Dimension of Main<br>Machine ( L x W x H / Inc |                       |                       | Net Weight of Main<br>Machine(Ibs) | Gross Weight of Main<br>Machine(Ibs) |                | Loading Qty (20GP/40GP) |  |  |
| 22.05×24.33×22.36                              | 25.79>                | <29.53×24.41          | 110                                | 11                                   | 9              | 26 / 52pcs              |  |  |

| MODL: GI-420                                   |                       |                                       |                                    |                      |                |                     |  |
|------------------------------------------------|-----------------------|---------------------------------------|------------------------------------|----------------------|----------------|---------------------|--|
| Exterior Dimension<br>( L x W x H / Inch )     | Output<br>(Ibs/24hrs) | Bin Capacity<br>(Ibs)                 | V/Hz                               | Power<br>(W)         | Condenser Unit | Refrigerant         |  |
| 23.8×33.7×67.3                                 | 420                   | 275                                   | 115/60                             | 919                  | Air            | R290                |  |
| Dimension of Main<br>Machine ( L x W x H / Ind | 0                     | nsionmm of Main<br>_ x W x H / Inch ) | Net Weight of Main<br>Machine(Ibs) | Gross Weig<br>Machin | i beo l        | ing Qty (20GP/40GP) |  |
| 22.05×24.33×22.36                              | 25.79×                | 29.53×24.41                           | 114                                | 12                   | 3              | 26 / 52pcs          |  |

| MODL: GI-500                                    |                       |                                        |                                    |                      |                |                         |  |
|-------------------------------------------------|-----------------------|----------------------------------------|------------------------------------|----------------------|----------------|-------------------------|--|
| Exterior Dimension<br>( L x W x H / Inch )      | Output<br>(Ibs/24hrs) | Bin Capacity<br>(Ibs)                  | V/Hz                               | Power<br>(W)         | Condenser Unit | Refrigerant             |  |
| 31.6×33.7×67.3 5                                | 500                   | 375                                    | 115/60                             | 1113                 | Air            | R290                    |  |
| Dimension of Main<br>Machine ( L x W x H / Inch |                       | ensionmm of Main<br>L x W x H / Inch ) | Net Weight of Main<br>Machine(Ibs) | Gross Weig<br>Machir |                | Loading Qty (20GP/40GP) |  |
| 29.92×24.33×22.36 33.27×29.53×24.41             |                       | 143                                    | 15                                 | 54                   | 21/ 42pcs      |                         |  |