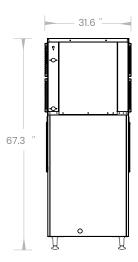

| MODL: GI-500                                    |                       |                                        |                                    |                      |                |                         |  |
|-------------------------------------------------|-----------------------|----------------------------------------|------------------------------------|----------------------|----------------|-------------------------|--|
| Exterior Dimension<br>( L x W x H / Inch )      | Output<br>(Ibs/24hrs) | Bin Capacity<br>(Ibs)                  | V/Hz                               | Power<br>(W)         | Condenser Unit | Refrigerant             |  |
| 31.6×33.7×67.3 5                                | 500                   | 375                                    | 115/60                             | 1113                 | Air            | R290                    |  |
| Dimension of Main<br>Machine ( L x W x H / Inch |                       | ensionmm of Main<br>L x W x H / Inch ) | Net Weight of Main<br>Machine(Ibs) | Gross Weig<br>Machir |                | Loading Qty (20GP/40GP) |  |
| 29.92×24.33×22.36 33.27×29.53×24.41             |                       | 143                                    | 15                                 | 54                   | 21/ 42pcs      |                         |  |