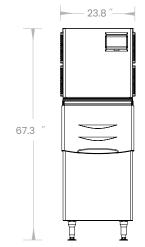

Intertek

Interte

GI-500

| MODL: GI-350                                   |                       |                       |                                    |                                      |                |                         |  |  |
|------------------------------------------------|-----------------------|-----------------------|------------------------------------|--------------------------------------|----------------|-------------------------|--|--|
| Exterior Dimension<br>(L x W x H / Inch )      | Output<br>(Ibs/24hrs) | Bin Capacity<br>(Ibs) | V/Hz                               | Power<br>(W)                         | Condenser Unit | Refrigerant             |  |  |
| 23.8 33.7×67.3                                 | 350                   | 275                   | 115/60                             | 780                                  | Air            | R290                    |  |  |
| Dimension of Main<br>Machine ( L x W x H / Inc |                       |                       | Net Weight of Main<br>Machine(Ibs) | Gross Weight of Main<br>Machine(Ibs) |                | Loading Qty (20GP/40GP) |  |  |
| 22.05×24.33×22.36                              | 25.79>                | <29.53×24.41          | 110                                | 11                                   | 9              | 26 / 52pcs              |  |  |

| MODL: GI-420                                   |                       |                                       |                                    |                      |                |                     |  |
|------------------------------------------------|-----------------------|---------------------------------------|------------------------------------|----------------------|----------------|---------------------|--|
| Exterior Dimension<br>( L x W x H / Inch )     | Output<br>(Ibs/24hrs) | Bin Capacity<br>(Ibs)                 | V/Hz                               | Power<br>(W)         | Condenser Unit | Refrigerant         |  |
| 23.8×33.7×67.3                                 | 420                   | 275                                   | 115/60                             | 919                  | Air            | R290                |  |
| Dimension of Main<br>Machine ( L x W x H / Ind | 0                     | nsionmm of Main<br>_ x W x H / Inch ) | Net Weight of Main<br>Machine(Ibs) | Gross Weig<br>Machin | i beo l        | ing Qty (20GP/40GP) |  |
| 22.05×24.33×22.36                              | 25.79×                | 29.53×24.41                           | 114                                | 12                   | 3              | 26 / 52pcs          |  |