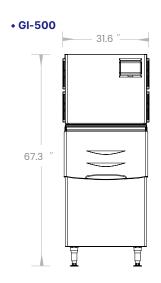

| MODL: GI-500                                    |                       |                                        |                                    |                      |                |                         |  |
|-------------------------------------------------|-----------------------|----------------------------------------|------------------------------------|----------------------|----------------|-------------------------|--|
| Exterior Dimension<br>( L x W x H / Inch )      | Output<br>(Ibs/24hrs) | Bin Capacity<br>(Ibs)                  | V/Hz                               | Power<br>(W)         | Condenser Unit | Refrigerant             |  |
| 31.6×33.7×67.3 5                                | 500                   | 375                                    | 115/60                             | 1113                 | Air            | R290                    |  |
| Dimension of Main<br>Machine ( L x W x H / Inch |                       | ensionmm of Main<br>L x W x H / Inch ) | Net Weight of Main<br>Machine(Ibs) | Gross Weig<br>Machir |                | Loading Qty (20GP/40GP) |  |
| 29.92×24.33×22.36 33.27×29.53×24.41             |                       | 143                                    | 15                                 | 54                   | 21/ 42pcs      |                         |  |