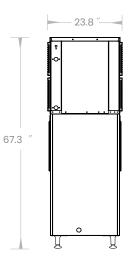

| MODL: GI-420                                   |                       |                                       |                                    |                      |                |                     |  |
|------------------------------------------------|-----------------------|---------------------------------------|------------------------------------|----------------------|----------------|---------------------|--|
| Exterior Dimension<br>( L x W x H / Inch )     | Output<br>(Ibs/24hrs) | Bin Capacity<br>(Ibs)                 | V/Hz                               | Power<br>(W)         | Condenser Unit | Refrigerant         |  |
| 23.8×33.7×67.3                                 | 420                   | 275                                   | 115/60                             | 919                  | Air            | R290                |  |
| Dimension of Main<br>Machine ( L x W x H / Ind | 0                     | nsionmm of Main<br>_ x W x H / Inch ) | Net Weight of Main<br>Machine(Ibs) | Gross Weig<br>Machin | i beo l        | ing Qty (20GP/40GP) |  |
| 22.05×24.33×22.36                              | 25.79×                | 29.53×24.41                           | 114                                | 12                   | 3              | 26 / 52pcs          |  |