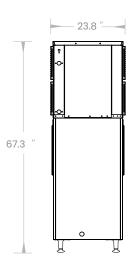

Intertek

Interte

GI-500

| MODL: GI-350                                   |                       |                       |                                    |                                      |                |                         |  |  |
|------------------------------------------------|-----------------------|-----------------------|------------------------------------|--------------------------------------|----------------|-------------------------|--|--|
| Exterior Dimension<br>(L x W x H / Inch )      | Output<br>(Ibs/24hrs) | Bin Capacity<br>(Ibs) | V/Hz                               | Power<br>(W)                         | Condenser Unit | Refrigerant             |  |  |
| 23.8 33.7×67.3                                 | 350                   | 275                   | 115/60                             | 780                                  | Air            | R290                    |  |  |
| Dimension of Main<br>Machine ( L x W x H / Inc |                       |                       | Net Weight of Main<br>Machine(Ibs) | Gross Weight of Main<br>Machine(Ibs) |                | Loading Qty (20GP/40GP) |  |  |
| 22.05×24.33×22.36                              | 25.79>                | <29.53×24.41          | 110                                | 11                                   | 9              | 26 / 52pcs              |  |  |