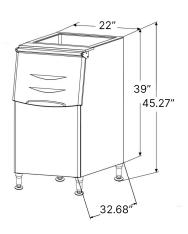

## **Size Specifications Chart**

GI-BIN375

GI-BIN775

| MODEL     | Exterior Dimension<br>(LxWxH/Inch) | Bin Capacity<br>(lbs) | Net<br>Weight (lbs) | Gross<br>Weight (lbs) | Carton Dimension<br>( L x W x H / Inch ) | Loading Qty<br>(20GP/40HQ) |
|-----------|------------------------------------|-----------------------|---------------------|-----------------------|------------------------------------------|----------------------------|
| GI-BIN275 | 22.05x32.68x43.31                  | 275                   | 79                  | 86                    | 25.39x35.04x41.54                        | 42 / 104pcs                |
| GI-BIN375 | 29.92x32.68x43.31                  | 375                   | 99                  | 110                   | 33.46x35.04x41.54                        | 24 / 42pcs                 |
| GI-BIN775 | 48.31x38.31x49.02                  | 775                   | 167                 | 218                   | 40.75x51.38x50.79                        | 18 / 40pcs                 |