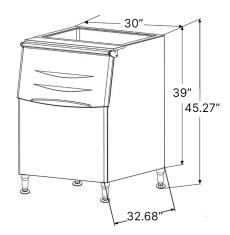

GI-BIN375

GI-BIN775

| MODEL     | Exterior Dimension<br>(LxWxH/Inch) | Bin Capacity<br>(lbs) | Net<br>Weight (lbs) | Gross<br>Weight (lbs) | Carton Dimension<br>( L x W x H / Inch ) | Loading Qty<br>(20GP/40HQ) |
|-----------|------------------------------------|-----------------------|---------------------|-----------------------|------------------------------------------|----------------------------|
| GI-BIN275 | 22.05x32.68x43.31                  | 275                   | 79                  | 86                    | 25.39x35.04x41.54                        | 42 / 104pcs                |
| GI-BIN375 | 29.92x32.68x43.31                  | 375                   | 99                  | 110                   | 33.46x35.04x41.54                        | 24 / 42pcs                 |
| GI-BIN775 | 48.31x38.31x49.02                  | 775                   | 167                 | 218                   | 40.75x51.38x50.79                        | 18 / 40pcs                 |

## **Size Specifications Chart**