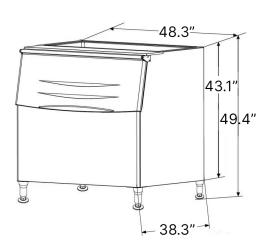

GI-BIN375

GI-BIN775

| MODEL     | Exterior Dimension<br>(LxWxH/Inch) | Bin Capacity<br>(lbs) | Net<br>Weight (lbs) | Gross<br>Weight (lbs) | Carton Dimension<br>( L x W x H / Inch ) | Loading Qty<br>(20GP/40HQ) |
|-----------|------------------------------------|-----------------------|---------------------|-----------------------|------------------------------------------|----------------------------|
| GI-BIN275 | 22.05x32.68x43.31                  | 275                   | 79                  | 86                    | 25.39x35.04x41.54                        | 42 / 104pcs                |
| GI-BIN375 | 29.92x32.68x43.31                  | 375                   | 99                  | 110                   | 33.46x35.04x41.54                        | 24 / 42pcs                 |
| GI-BIN775 | 48.31x38.31x49.02                  | 775                   | 167                 | 218                   | 40.75x51.38x50.79                        | 18 / 40pcs                 |

## **Size Specifications Chart**