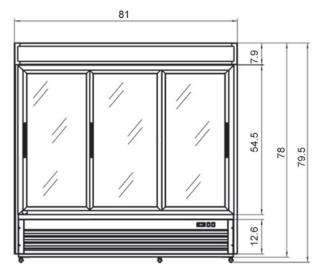

## **Size Specifications Chart**

### • GM72RSL-HC

## **Product Specifications**

| MODEL      | Exterior Dimension<br>(W x D x H inch ) | V/Hz/Ph     | Nema Plug | Temperature | Refrigerant | Storage<br>capacity<br>(Cu-ft) | Compressor<br>HP | Shelf level |
|------------|-----------------------------------------|-------------|-----------|-------------|-------------|--------------------------------|------------------|-------------|
| GM36RSL-HC | 39.5×30.7×79.5                          | 115V/60HZ/1 | 5-15P     | 33°F-41°F   | R290        | 27.5                           | 1/3              | 4           |
| GM48RSL-HC | 54×30.7×79.5                            | 115V/60HZ/1 | 5-15P     | 33°F-41°F   | R290        | 40.2                           | 1/3              | 4           |
| GM72RSL-HC | 81.0×32.3×41.7                          | 115V/60HZ/1 | 5-15P     | 33°F-41°F   | R290        | 72                             | 1/3              | 4           |