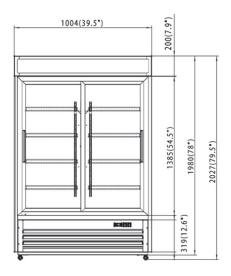

## **Size Specifications Chart**

### • GM36RSL-HC

## **Product Specifications**

| MODEL      | Exterior Dimension<br>(W x D x H inch ) | V/Hz/Ph     | Nema Plug | Temperature | Refrigerant | Storage<br>capacity<br>(Cu-ft) | Compressor<br>HP | Shelf level |
|------------|-----------------------------------------|-------------|-----------|-------------|-------------|--------------------------------|------------------|-------------|
| GM36RSL-HC | 39.5×30.7×79.5                          | 115V/60HZ/1 | 5-15P     | 33°F-41°F   | R290        | 27.5                           | 1/3              | 4           |
| GM48RSL-HC | 54×30.7×79.5                            | 115V/60HZ/1 | 5-15P     | 33°F-41°F   | R290        | 40.2                           | 1/3              | 4           |
| GM72RSL-HC | 81.0×32.3×41.7                          | 115V/60HZ/1 | 5-15P     | 33°F-41°F   | R290        | 72                             | 1/3              | 4           |