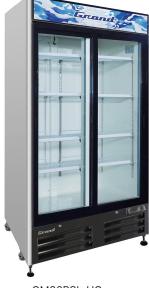

**SYEAR** 

GM36RSL-HC

## **Product Specifications**

| MODEL      | Exterior Dimension<br>(W x D x H inch ) | V/Hz/Ph     | Nema Plug | Temperature | Refrigerant | Storage<br>capacity<br>(Cu-ft) | Compressor<br>HP | Shelf level |
|------------|-----------------------------------------|-------------|-----------|-------------|-------------|--------------------------------|------------------|-------------|
| GM36RSL-HC | 39.5×30.7×79.5                          | 115V/60HZ/1 | 5-15P     | 33°F-41°F   | R290        | 27.5                           | 1/3              | 4           |
| GM48RSL-HC | 54×30.7×79.5                            | 115V/60HZ/1 | 5-15P     | 33°F-41°F   | R290        | 40.2                           | 1/3              | 4           |
| GM72RSL-HC | 81.0×32.3×41.7                          | 115V/60HZ/1 | 5-15P     | 33°F-41°F   | R290        | 72                             | 1/3              | 4           |