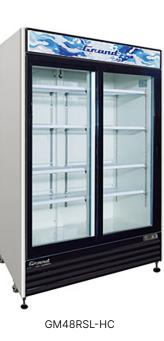

#### • GM48RSL-HC

## **Product Specifications**

| MODEL      | Exterior Dimension<br>(W x D x H inch ) | V/Hz/Ph     | Nema Plug | Temperature | Refrigerant | Storage<br>capacity<br>(Cu-ft) | Compressor<br>HP | Shelf level |
|------------|-----------------------------------------|-------------|-----------|-------------|-------------|--------------------------------|------------------|-------------|
| GM36RSL-HC | 39.5×30.7×79.5                          | 115V/60HZ/1 | 5-15P     | 33°F-41°F   | R290        | 27.5                           | 1/3              | 4           |
| GM48RSL-HC | 54×30.7×79.5                            | 115V/60HZ/1 | 5-15P     | 33°F-41°F   | R290        | 40.2                           | 1/3              | 4           |
| GM72RSL-HC | 81.0×32.3×41.7                          | 115V/60HZ/1 | 5-15P     | 33°F-41°F   | R290        | 72                             | 1/3              | 4           |