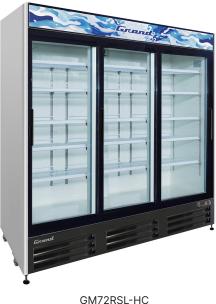

### • GM72RSL-HC

## **Product Specifications**

| MODEL      | Exterior Dimension<br>(W x D x H inch ) | V/Hz/Ph     | Nema Plug | Temperature | Refrigerant | Storage<br>capacity<br>(Cu-ft) | Compressor<br>HP | Shelf level |
|------------|-----------------------------------------|-------------|-----------|-------------|-------------|--------------------------------|------------------|-------------|
| GM36RSL-HC | 39.5×30.7×79.5                          | 115V/60HZ/1 | 5-15P     | 33°F-41°F   | R290        | 27.5                           | 1/3              | 4           |
| GM48RSL-HC | 54×30.7×79.5                            | 115V/60HZ/1 | 5-15P     | 33°F-41°F   | R290        | 40.2                           | 1/3              | 4           |
| GM72RSL-HC | 81.0×32.3×41.7                          | 115V/60HZ/1 | 5-15P     | 33°F-41°F   | R290        | 72                             | 1/3              | 4           |