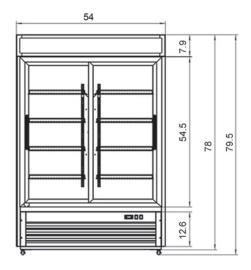

## **Size Specifications Chart**

#### • GM48RSL-HC

## **Product Specifications**

| MODEL      | Exterior Dimension<br>(W x D x H inch ) | V/Hz/Ph     | Nema Plug | Temperature | Refrigerant | Storage<br>capacity<br>(Cu-ft) | Compressor<br>HP | Shelf level |
|------------|-----------------------------------------|-------------|-----------|-------------|-------------|--------------------------------|------------------|-------------|
| GM36RSL-HC | 39.5×30.7×79.5                          | 115V/60HZ/1 | 5-15P     | 33°F-41°F   | R290        | 27.5                           | 1/3              | 4           |
| GM48RSL-HC | 54×30.7×79.5                            | 115V/60HZ/1 | 5-15P     | 33°F-41°F   | R290        | 40.2                           | 1/3              | 4           |
| GM72RSL-HC | 81.0×32.3×41.7                          | 115V/60HZ/1 | 5-15P     | 33°F-41°F   | R290        | 72                             | 1/3              | 4           |