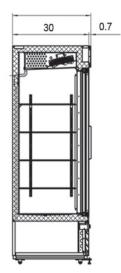

----|-------------|-------------|--------------------------------|------------------|-------------|
| GM36RSL-HC | 39.5×30.7×79.5                          | 115V/60HZ/1 | 5-15P     | 33°F-41°F   | R290        | 27.5                           | 1/3              | 4           |
| GM48RSL-HC | 54×30.7×79.5                            | 115V/60HZ/1 | 5-15P     | 33°F-41°F   | R290        | 40.2                           | 1/3              | 4           |
| GM72RSL-HC | 81.0×32.3×41.7                          | 115V/60HZ/1 | 5-15P     | 33°F-41°F   | R290        | 72                             | 1/3              | 4           |

GRAND has the right to change specifications without furthe notice.

## **Size Specifications Chart**

### • GM36RSL-HC



#### • GM48RSL-HC



### • GM72RSL-HC