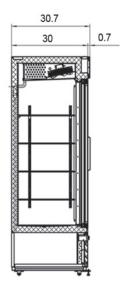

## **Size Specifications Chart**

### • GM36RSL-HC

## **Product Specifications**

| MODEL      | Exterior Dimension<br>(W x D x H inch ) | V/Hz/Ph     | Nema Plug | Temperature | Refrigerant | Storage<br>capacity<br>(Cu-ft) | Compressor<br>HP | Shelf level |
|------------|-----------------------------------------|-------------|-----------|-------------|-------------|--------------------------------|------------------|-------------|
| GM36RSL-HC | 39.5×30.7×79.5                          | 115V/60HZ/1 | 5-15P     | 33°F-41°F   | R290        | 27.5                           | 1/3              | 4           |
| GM48RSL-HC | 54×30.7×79.5                            | 115V/60HZ/1 | 5-15P     | 33°F-41°F   | R290        | 40.2                           | 1/3              | 4           |
| GM72RSL-HC | 81.0×32.3×41.7                          | 115V/60HZ/1 | 5-15P     | 33°F-41°F   | R290        | 72                             | 1/3              | 4           |