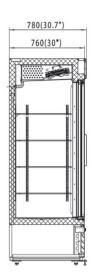

## **Size Specifications Chart**

### • GM36RSL-HC

## **Product Specifications**

| MODEL      | Exterior Dimension<br>(W x D x H inch ) | V/Hz/Ph     | Nema Plug | Temperature | Refrigerant | Storage<br>capacity<br>(Cu-ft) | Compressor<br>HP | Shelf level |
|------------|-----------------------------------------|-------------|-----------|-------------|-------------|--------------------------------|------------------|-------------|
| GM36RSL-HC | 39.5×30.7×79.5                          | 115V/60HZ/1 | 5-15P     | 33°F-41°F   | R290        | 27.5                           | 1/3              | 4           |
| GM48RSL-HC | 54×30.7×79.5                            | 115V/60HZ/1 | 5-15P     | 33°F-41°F   | R290        | 40.2                           | 1/3              | 4           |
| GM72RSL-HC | 81.0×32.3×41.7                          | 115V/60HZ/1 | 5-15P     | 33°F-41°F   | R290        | 72                             | 1/3              | 4           |